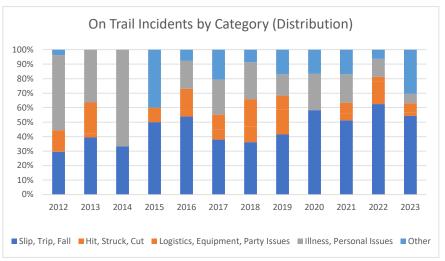

| Through | 4Q | 20 | 23 |
|---------|----|----|----|
|---------|----|----|----|

|                                    | 2012 | 2013 | 2014 | 2015 | 2016 | 2017 | 2018 | 2019 | 2020 | 2021 | 2022 | 2023 |
|------------------------------------|------|------|------|------|------|------|------|------|------|------|------|------|
| Slip, Trip, Fall                   | 8    | 13   | 2    | 5    | 14   | 11   | 17   | 17   | 7    | 21   | 20   | 25   |
| Hit, Struck, Cut                   | 0    | 1    | 0    | 0    | 1    | 2    | 5    | 7    | 0    | 2    | 5    | 1    |
| Logistics, Equipment, Party Issues | 4    | 7    | 0    | 1    | 4    | 3    | 9    | 4    | 0    | 3    | 1    | 3    |
| Illness, Personal Issues           | 14   | 12   | 4    | 0    | 5    | 7    | 12   | 6    | 3    | 8    | 4    | 3    |
| Other                              | 1    | 0    | 0    | 4    | 2    | 6    | 4    | 7    | 2    | 7    | 2    | 14   |
| Total                              | 27   | 33   | 6    | 10   | 26   | 29   | 47   | 41   | 12   | 41   | 32   | 46   |
| Slip, Trip, Fall %                 | 30%  | 39%  | 33%  | 50%  | 54%  | 38%  | 36%  | 41%  | 58%  | 51%  | 63%  | 54%  |
| Hit, Struck, Cut %                 | 0%   | 3%   | 0%   | 0%   | 4%   | 7%   | 11%  | 17%  | 0%   | 5%   | 16%  | 2%   |
| Logistics, Eqpmt, Party Issues %   | 15%  | 21%  | 0%   | 10%  | 15%  | 10%  | 19%  | 10%  | 0%   | 7%   | 3%   | 7%   |
| Illness, Personal Issues %         | 52%  | 36%  | 67%  | 0%   | 19%  | 24%  | 26%  | 15%  | 25%  | 20%  | 13%  | 7%   |