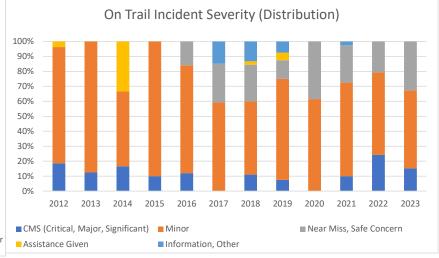

|                                    | 2012 | 2013 | 2014 | 2015 | 2016 | 2017 | 2018 | 2019 | 2020 | 2021 | 2022 | 2023 |
|------------------------------------|------|------|------|------|------|------|------|------|------|------|------|------|
| CMS (Critical, Major, Significant) | 5    | 4    | 1    | 1    | 3    | 0    | 5    | 3    | 0    | 4    | 7    | 7    |
| Minor                              | 21   | 28   | 3    | 9    | 18   | 16   | 22   | 27   | 8    | 25   | 16   | 24   |
| Near Miss, Safe Concern            | 0    | 0    | 0    | 0    | 4    | 7    | 11   | 5    | 5    | 10   | 6    | 15   |
| Assistance Given                   | 1    | 0    | 2    | 0    | 0    | 0    | 1    | 2    | 0    | 0    | 0    | 0    |
| Information, Other                 | 0    | 0    | 0    | 0    | 0    | 4    | 6    | 3    | 0    | 1    | 0    | 0    |
| Total                              | 27   | 32   | 6    | 10   | 25   | 27   | 45   | 40   | 13   | 40   | 29   | 46   |
| CMS %                              | 19%  | 13%  | 17%  | 10%  | 12%  | 0%   | 11%  | 8%   | 0%   | 10%  | 24%  | 15%  |
| Minor %                            | 78%  | 88%  | 50%  | 90%  | 72%  | 59%  | 49%  | 68%  | 62%  | 63%  | 55%  | 52%  |
| Near Miss, Safe Concern %          | 0%   | 0%   | 0%   | 0%   | 16%  | 26%  | 24%  | 13%  | 38%  | 25%  | 21%  | 33%  |
| Assistance Given %                 | 4%   | 0%   | 33%  | 0%   | 0%   | 0%   | 2%   | 5%   | 0%   | 0%   | 0%   | 0%   |
| Information, Other %               | 0%   | 0%   | 0%   | 0%   | 0%   | 15%  | 13%  | 8%   | 0%   | 3%   | 0%   | 0%   |