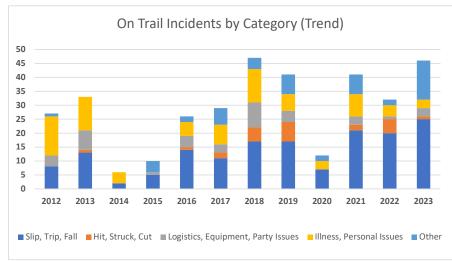

| Through | 4Q | 20 | 23 |
|---------|----|----|----|
|---------|----|----|----|

|                                    | 2012 | 2013 | 2014 | 2015 | 2016 | 2017 | 2018 | 2019 | 2020 | 2021 | 2022 | 2023 |
|------------------------------------|------|------|------|------|------|------|------|------|------|------|------|------|
| Slip, Trip, Fall                   | 8    | 13   | 2    | 5    | 14   | 11   | 17   | 17   | 7    | 21   | 20   | 25   |
| Hit, Struck, Cut                   | 0    | 1    | 0    | 0    | 1    | 2    | 5    | 7    | 0    | 2    | 5    | 1    |
| Logistics, Equipment, Party Issues | 4    | 7    | 0    | 1    | 4    | 3    | 9    | 4    | 0    | 3    | 1    | 3    |
| Illness, Personal Issues           | 14   | 12   | 4    | 0    | 5    | 7    | 12   | 6    | 3    | 8    | 4    | 3    |
| Other                              | 1    | 0    | 0    | 4    | 2    | 6    | 4    | 7    | 2    | 7    | 2    | 14   |
| Total                              | 27   | 33   | 6    | 10   | 26   | 29   | 47   | 41   | 12   | 41   | 32   | 46   |
| Slip, Trip, Fall %                 | 30%  | 39%  | 33%  | 50%  | 54%  | 38%  | 36%  | 41%  | 58%  | 51%  | 63%  | 54%  |
| Hit, Struck, Cut %                 | 0%   | 3%   | 0%   | 0%   | 4%   | 7%   | 11%  | 17%  | 0%   | 5%   | 16%  | 2%   |
| Logistics, Eqpmt, Party Issues %   | 15%  | 21%  | 0%   | 10%  | 15%  | 10%  | 19%  | 10%  | 0%   | 7%   | 3%   | 7%   |
| Illness, Personal Issues %         | 52%  | 36%  | 67%  | 0%   | 19%  | 24%  | 26%  | 15%  | 25%  | 20%  | 13%  | 7%   |