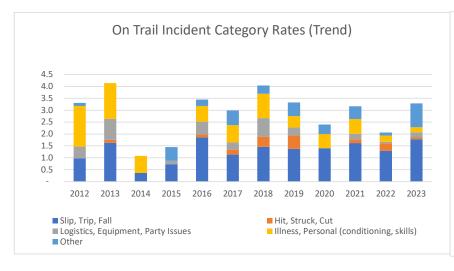

| On Trail Incident Rates by Category      | (Backpackin | Through 4Q 2023 |      |      |      |      |      |      |      |      |      |      |
|------------------------------------------|-------------|-----------------|------|------|------|------|------|------|------|------|------|------|
|                                          | 2012        | 2013            | 2014 | 2015 | 2016 | 2017 | 2018 | 2019 | 2020 | 2021 | 2022 | 2023 |
| Slip, Trip, Fall                         | 1.0         | 1.6             | 0.4  | 0.7  | 1.9  | 1.1  | 1.5  | 1.4  | 1.4  | 1.6  | 1.3  | 1.8  |
| Hit, Struck, Cut                         | -           | 0.1             | -    | -    | 0.1  | 0.2  | 0.4  | 0.6  | -    | 0.2  | 0.3  | 0.1  |
| Logistics, Equipment, Party Issues       | 0.5         | 0.9             | -    | 0.1  | 0.5  | 0.3  | 0.8  | 0.3  | -    | 0.2  | 0.1  | 0.2  |
| Illness, Personal (conditioning, skills) | 1.7         | 1.5             | 0.7  | -    | 0.7  | 0.7  | 1.0  | 0.5  | 0.6  | 0.6  | 0.3  | 0.2  |
| Other                                    | 0.1         | -               | -    | 0.6  | 0.3  | 0.6  | 0.3  | 0.6  | 0.4  | 0.5  | 0.1  | 1.0  |
| Total                                    | 3.3         | 4.1             | 1.1  | 1.5  | 3.4  | 3.0  | 4.0  | 3.3  | 2.4  | 3.2  | 2.1  | 3.3  |
| Slip, Trip, Fall                         | 30%         | 39%             | 33%  | 50%  | 54%  | 38%  | 36%  | 41%  | 58%  | 51%  | 63%  | 54%  |
| Hit, Struck, Cut                         | 0%          | 3%              | 0%   | 0%   | 4%   | 7%   | 11%  | 17%  | 0%   | 5%   | 16%  | 2%   |
| Logistics, Equipment, Party Issues       | 15%         | 21%             | 0%   | 10%  | 15%  | 10%  | 19%  | 10%  | 0%   | 7%   | 3%   | 7%   |
| Illness, Personal (conditioning, skills) | 52%         | 36%             | 67%  | 0%   | 19%  | 24%  | 26%  | 15%  | 25%  | 20%  | 13%  | 7%   |
| Other                                    | 4%          | 0%              | 0%   | 40%  | 8%   | 21%  | 9%   | 17%  | 17%  | 17%  | 6%   | 30%  |