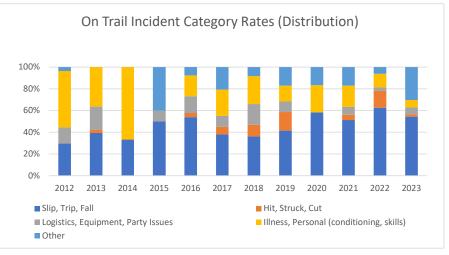

| On Trail Incident Rates by Category      | (Backpackin | Through 4Q 2023 |      |      |      |      |      |      |      |      |      |      |
|------------------------------------------|-------------|-----------------|------|------|------|------|------|------|------|------|------|------|
|                                          | 2012        | 2013            | 2014 | 2015 | 2016 | 2017 | 2018 | 2019 | 2020 | 2021 | 2022 | 2023 |
| Slip, Trip, Fall                         | 1.0         | 1.6             | 0.4  | 0.7  | 1.9  | 1.1  | 1.5  | 1.4  | 1.4  | 1.6  | 1.3  | 1.8  |
| Hit, Struck, Cut                         | -           | 0.1             | -    | -    | 0.1  | 0.2  | 0.4  | 0.6  | -    | 0.2  | 0.3  | 0.1  |
| Logistics, Equipment, Party Issues       | 0.5         | 0.9             | -    | 0.1  | 0.5  | 0.3  | 0.8  | 0.3  | -    | 0.2  | 0.1  | 0.2  |
| Illness, Personal (conditioning, skills) | 1.7         | 1.5             | 0.7  | -    | 0.7  | 0.7  | 1.0  | 0.5  | 0.6  | 0.6  | 0.3  | 0.2  |
| Other                                    | 0.1         | -               | -    | 0.6  | 0.3  | 0.6  | 0.3  | 0.6  | 0.4  | 0.5  | 0.1  | 1.0  |
| Total                                    | 3.3         | 4.1             | 1.1  | 1.5  | 3.4  | 3.0  | 4.0  | 3.3  | 2.4  | 3.2  | 2.1  | 3.3  |
| Slip, Trip, Fall                         | 30%         | 39%             | 33%  | 50%  | 54%  | 38%  | 36%  | 41%  | 58%  | 51%  | 63%  | 54%  |
| Hit, Struck, Cut                         | 0%          | 3%              | 0%   | 0%   | 4%   | 7%   | 11%  | 17%  | 0%   | 5%   | 16%  | 2%   |
| Logistics, Equipment, Party Issues       | 15%         | 21%             | 0%   | 10%  | 15%  | 10%  | 19%  | 10%  | 0%   | 7%   | 3%   | 7%   |
| Illness, Personal (conditioning, skills) | 52%         | 36%             | 67%  | 0%   | 19%  | 24%  | 26%  | 15%  | 25%  | 20%  | 13%  | 7%   |
| Other                                    | 4%          | 0%              | 0%   | 40%  | 8%   | 21%  | 9%   | 17%  | 17%  | 17%  | 6%   | 30%  |