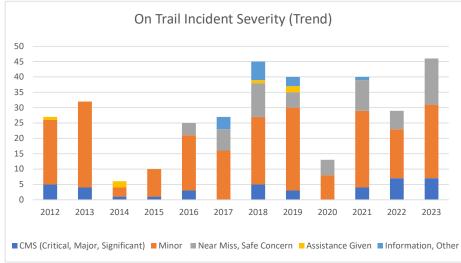

|                                    | 2012 | 2013 | 2014 | 2015 | 2016 | 2017 | 2018 | 2019 | 2020 | 2021 | 2022 | 2023 |
|------------------------------------|------|------|------|------|------|------|------|------|------|------|------|------|
| CMS (Critical, Major, Significant) | 5    | 4    | 1    | 1    | 3    | 0    | 5    | 3    | 0    | 4    | 7    | 7    |
| Minor                              | 21   | 28   | 3    | 9    | 18   | 16   | 22   | 27   | 8    | 25   | 16   | 24   |
| Near Miss, Safe Concern            | 0    | 0    | 0    | 0    | 4    | 7    | 11   | 5    | 5    | 10   | 6    | 15   |
| Assistance Given                   | 1    | 0    | 2    | 0    | 0    | 0    | 1    | 2    | 0    | 0    | 0    | 0    |
| Information, Other                 | 0    | 0    | 0    | 0    | 0    | 4    | 6    | 3    | 0    | 1    | 0    | 0    |
| Total                              | 27   | 32   | 6    | 10   | 25   | 27   | 45   | 40   | 13   | 40   | 29   | 46   |
| CMS %                              | 19%  | 13%  | 17%  | 10%  | 12%  | 0%   | 11%  | 8%   | 0%   | 10%  | 24%  | 15%  |
| Minor %                            | 78%  | 88%  | 50%  | 90%  | 72%  | 59%  | 49%  | 68%  | 62%  | 63%  | 55%  | 52%  |
| Near Miss, Safe Concern %          | 0%   | 0%   | 0%   | 0%   | 16%  | 26%  | 24%  | 13%  | 38%  | 25%  | 21%  | 33%  |
| Assistance Given %                 | 4%   | 0%   | 33%  | 0%   | 0%   | 0%   | 2%   | 5%   | 0%   | 0%   | 0%   | 0%   |
| Information, Other %               | 0%   | 0%   | 0%   | 0%   | 0%   | 15%  | 13%  | 8%   | 0%   | 3%   | 0%   | 0%   |