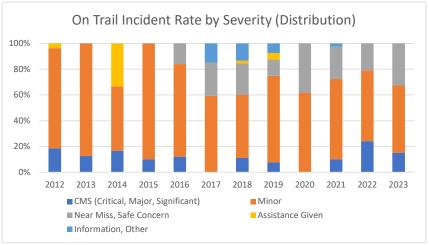

|                                    |      | •    |      | <u>.</u> | • •  |      | •    | •    |      |      | -    |      |
|------------------------------------|------|------|------|----------|------|------|------|------|------|------|------|------|
|                                    | 2012 | 2013 | 2014 | 2015     | 2016 | 2017 | 2018 | 2019 | 2020 | 2021 | 2022 | 2023 |
| CMS (Critical, Major, Significant) | 0.6  | 0.5  | 0.2  | 0.1      | 0.4  | -    | 0.4  | 0.2  | -    | 0.3  | 0.5  | 0.5  |
| Minor                              | 2.6  | 3.5  | 0.5  | 1.3      | 2.4  | 1.6  | 1.9  | 2.2  | 1.6  | 1.9  | 1.0  | 1.7  |
| Near Miss, Safe Concern            | -    | -    | -    | -        | 0.5  | 0.7  | 0.9  | 0.4  | 1.0  | 8.0  | 0.4  | 1.1  |
| Assistance Given                   | 0.1  | -    | 0.4  | -        | -    | -    | 0.1  | 0.2  | -    | -    | -    | -    |
| Information, Other                 | -    | -    | -    | -        | -    | 0.4  | 0.5  | 0.2  | -    | 0.1  | -    | -    |
| Total                              | 3.3  | 4.0  | 1.1  | 1.5      | 3.3  | 2.8  | 3.9  | 3.2  | 2.6  | 3.1  | 1.9  | 3.3  |